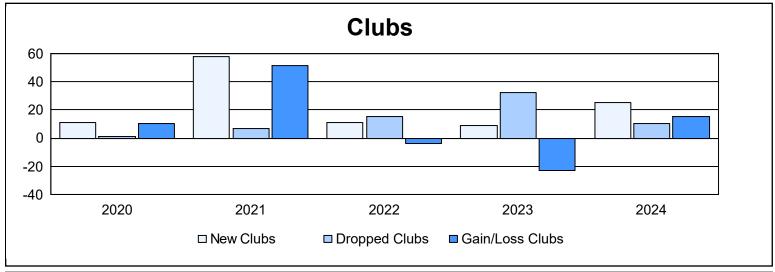

District 320 D As of June 2024 Cumulative

| Year      | New<br>Clubs | Dropped<br>Clubs | Gain/<br>Loss<br>Clubs | New<br>Members | Charter<br>Members | Reinstate<br>Members | Transfer<br>Members | Total<br>Member<br>Added | Total<br>Members<br>Dropped | Gain/<br>Loss<br>Members |
|-----------|--------------|------------------|------------------------|----------------|--------------------|----------------------|---------------------|--------------------------|-----------------------------|--------------------------|
| 2019-2020 | 11           | 1                | 10                     | 287            | 510                | 15                   | 27                  | 839                      | 690                         | 149                      |
| 2020-2021 | 58           | 7                | 51                     | 418            | 1,342              | 15                   | 3                   | 1,778                    | 1,228                       | 550                      |
| 2021-2022 | 11           | 15               | -4                     | 443            | 292                | 38                   | 8                   | 781                      | 1,005                       | -224                     |
| 2022-2023 | 9            | 32               | -23                    | 491            | 399                | 43                   | 10                  | 943                      | 894                         | 49                       |
| 2023-2024 | 25           | 10               | 15                     | 782            | 681                | 72                   | 41                  | 1,576                    | 981                         | 595                      |
| Average   | 23           | 13               | 10                     | 484            | 645                | 37                   | 18                  | 1,183                    | 960                         | 224                      |